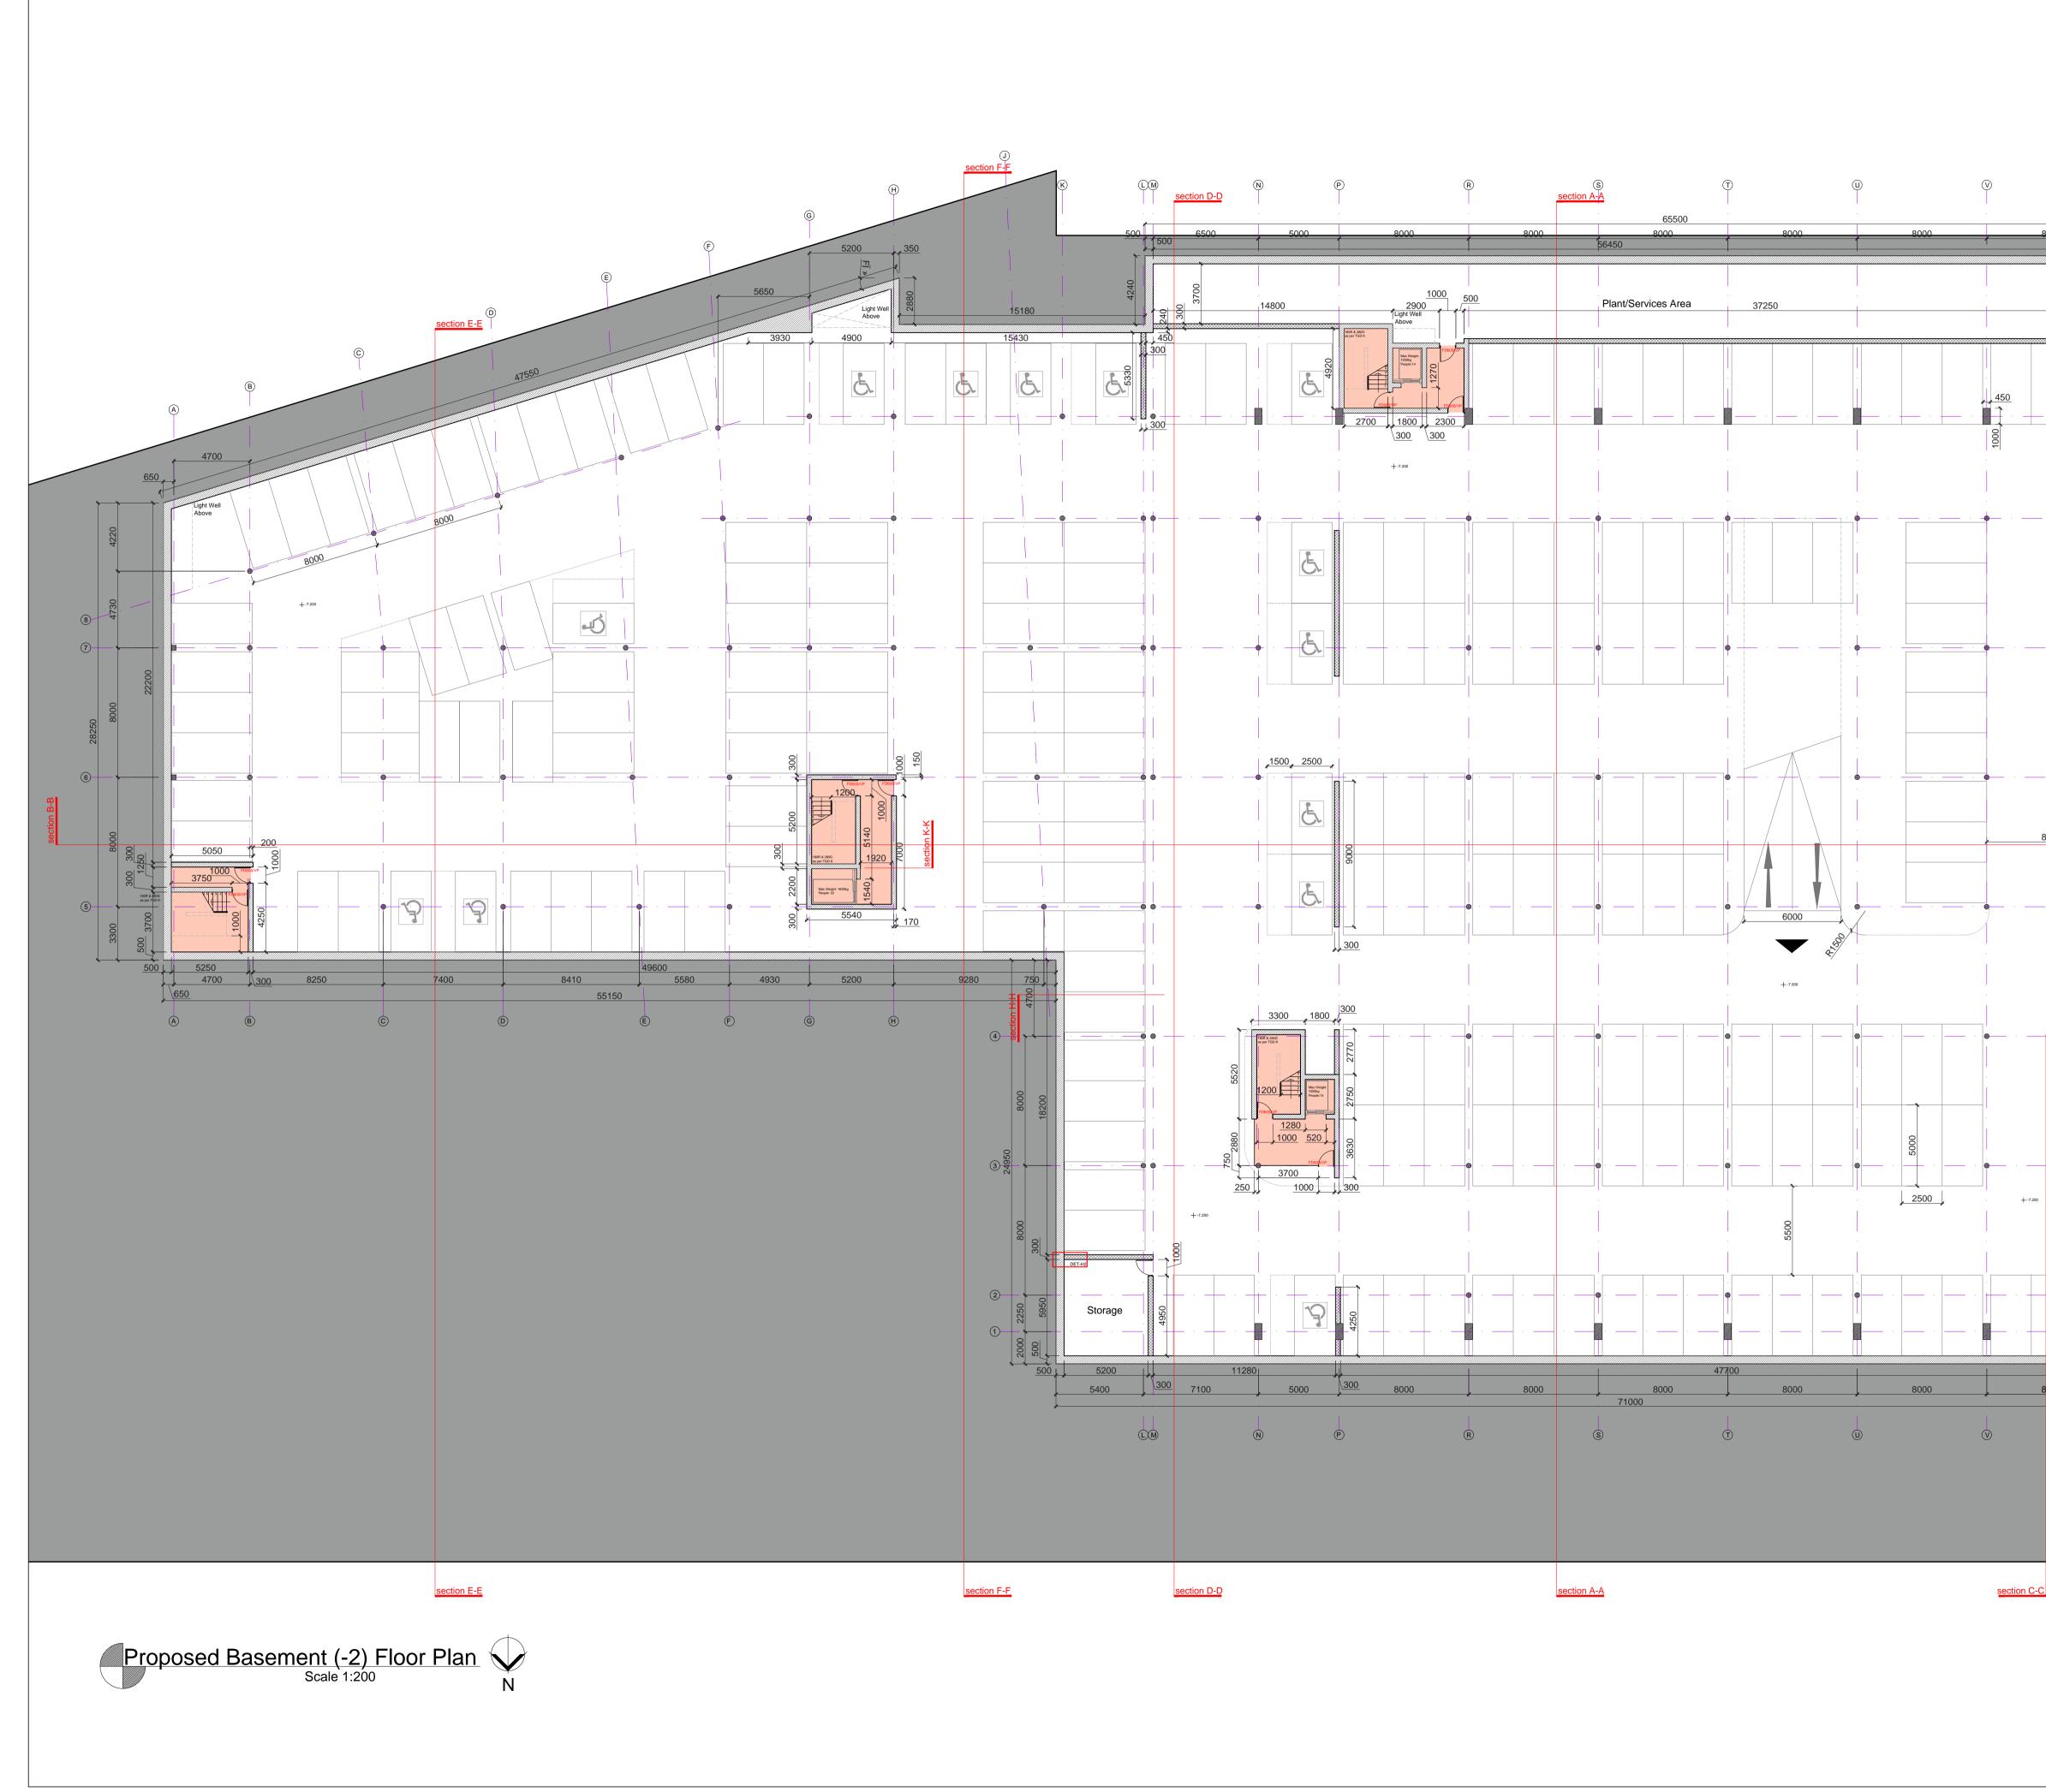

# Theatre - Proposed Basement (-2) Floor Plan

| LECTURER:                  |          |     |
|----------------------------|----------|-----|
| Allan Read, Dan O'Sullivan |          |     |
| DRAWN:                     | CHECKED  |     |
| Eric Stilwell              |          |     |
| SCALE                      | DATE     |     |
| 1:200                      | 21.02.20 | 010 |
| DRAWING NUMBER             |          | REV |
| Y4-03-THESIS-001           |          | 3   |

- 1. USE FIGURED DIMENSIONS ONLY DO NOT SCALE
- 2. ALL DRAWINGS TO BE READ IN CONJUNCTION WITH THE SPECIFICATION

MAIN STRUCTURE TO BE OF COMPOSITE CONSTRUCTION, UTILISING ENVIRONMENTALLY FRIENDLY CONCRETE AND

ENVIRONMENTALLY FRIENDLY CONCRETE TO CONSIST OF ECOCEM, OR SIMILAR AND APPROVED. THIS MEANS THE

STEEL, ALL CLAD IN CERAMIC TILES.