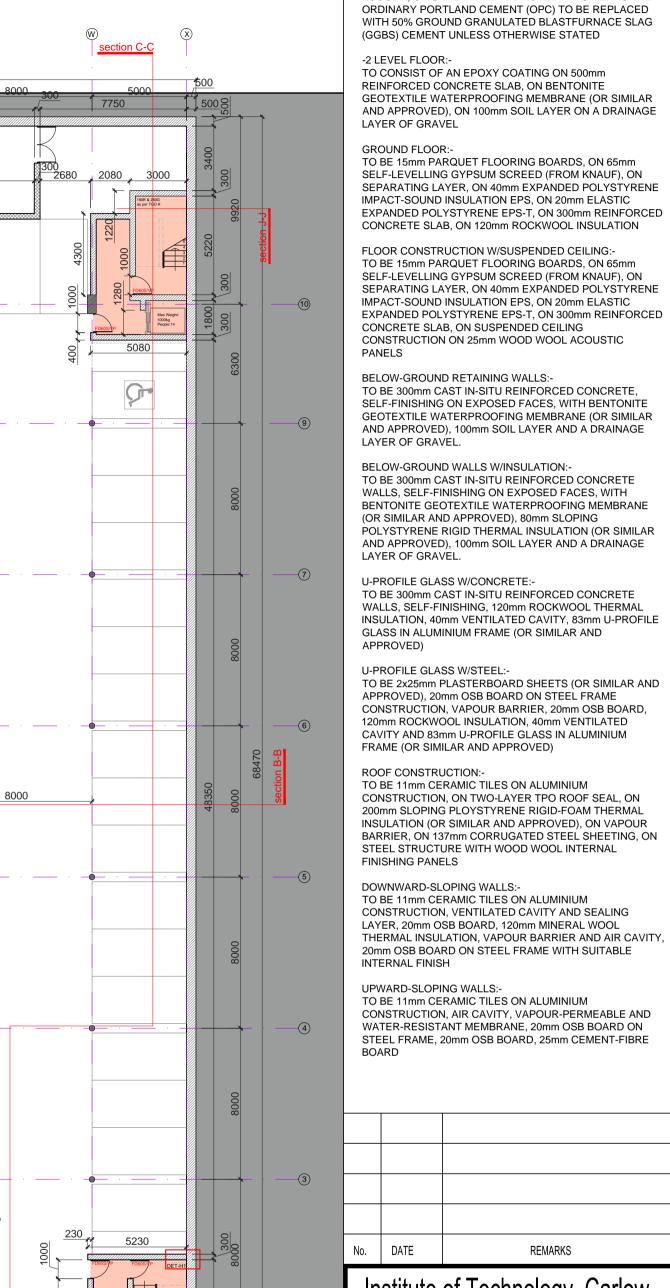

- 1. USE FIGURED DIMENSIONS ONLY DO NOT SCALE
- 2. ALL DRAWINGS TO BE READ IN CONJUNCTION WITH THE SPECIFICATION

MAIN STRUCTURE TO BE OF COMPOSITE CONSTRUCTION, UTILISING ENVIRONMENTALLY FRIENDLY CONCRETE AND

ENVIRONMENTALLY FRIENDLY CONCRETE TO CONSIST OF ECOCEM, OR SIMILAR AND APPROVED. THIS MEANS THE

STEEL, ALL CLAD IN CERAMIC TILES.